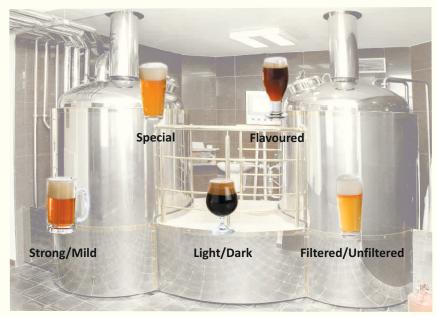

#### **VARIOUS TYPES OF BEER**

 Special, flavoured, strong, mild, ligt, dark, filtered, unfiltered pgs. 10

#### MULTIPLE OPTIONS OF BEER PRODUCTION

#### START-UP SOLUTION

Microbrewery **CON-BEER® 500** 

CON-BEER® 1000

- Professional solution, TÜV certified tanks with extended service life. Made of high-alloy stainless steels, resistant to sanitizing solutions and aggressive cellars environment.
- Energy saving concept for more economical production of beer.
- Microbrewery allows the production of the healthiest living unfiltered beer from Czech hops and malt, using Czech recipe, and trained staff by a Czech brewer.