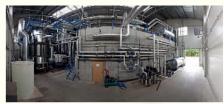

#### **BIOMASS BOILERS**

Biomass boilers can be hot-water, steam or hot-air and can be used for both heat and power.

In terms of the use of biomass fuel, boilers can be divided into two basic groups:

#### **STRAW BALES BOILERS**

grain straw, energy straw, cannabis, energy sorrel, etc.

#### WOOD CHIP BOILERS

mixture of sawdast, shavings, bark, wood and industrial chips

for small biomass packages (straw, hay, cannabis, energy plants) only in hot-water design