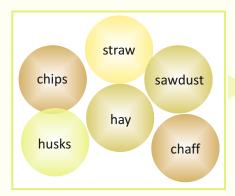

#### **STRAW BALES BOILERS**

grain straw, energy straw, cannabis, energy sorrel, etc.

#### WOOD CHIP BOILERS

mixture of sawdast, shavings, bark, wood and industrial chips

for small biomass packages (straw, hay, cannabis, energy plants) only in hot-water design