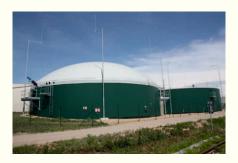

#### **BIOGAS PLANTS**

Energy consumption all over the world is rising while decreasing supplies of non-renewable energy sources such as coal, oil and natural gas. In addition, consumption of this kind of energy sources is very hard on the environment. Therefore, the importance of renewable energy sources increases. Biomass is a very important part for heat, gas, electricity and fuels productivity and is almost fully usable.

#### An investment in our children's future

**Biogas plants** are modern and eco-friendly devices that are typically used in the Czech Republic and abroad. They process a wide range of materials or organic waste through anareobic digestion (process in reactors withou air). The result of the process is biogas, which is mostly used for the production of electricity and heat and digestate, which can be used as high quality fertilizer (like a compost).

#### Biogas plants according to feedstock

#### AGRICULTURAL BGP

As inputs they use materials from agricultural primary production.

#### **WASTE BGP**

It is used for the processing of biodegradable waste. These include, for example, biodegradable municipal waste (BDMW), waste from the food industry, sewage sludge from sewage treatment plants, waste from shops (expired food).