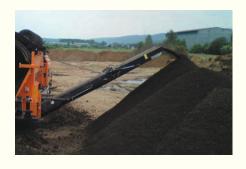

### PELLET / BRIQUETTE LINES

The unique technical solution allows independent operation of individual modules of the line (sorting, drying, pressing, packaging)

#### **PELLET LINES**

Pellets are modern ecological fuel, which in its production uses biomass renewable sources. Advantages are high calorific value and the possibility of heating the boiler automatically without manual reloading. This type of fuel is very easy to handle, transport and store. The heating comfort is therefore close to the heating comfort when using gas.

**CON-PELET®** lines for pellets and briquettes are specially designed with minimal energy and operation costs. They are always a complete solution according to the customer's specific requirements.