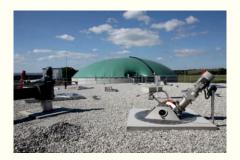

#### **BIOGAS PLANTS**

Energy consumption all over the world is rising while decreasing supplies of non-renewable energy sources such as coal, oil and natural gas. In addition, consumption of this kind of energy sources is very hard on the environment. Therefore, the importance of renewable energy sources increases. Biomass is a very important part for heat, gas, electricity and fuels productivity and is almost fully usable.

#### An investment in our children's future

**Biogas plants** are modern and eco-friendly devices that are typically used in the Czech Republic and abroad. They process a wide range of materials or organic waste through anareobic digestion (process in reactors withou air). The result of the process is biogas, which is mostly used for the production of electricity and heat and digestate, which can be used as high quality fertilizer (like a compost).

#### Biogas plants according to feedstock

#### AGRICULTURAL BGP

As inputs they use materials from agricultural primary production.

#### **WASTE BGP**

It is used for the processing of biodegradable waste. These include, for example, biodegradable municipal waste (BDMW), waste from the food industry, sewage sludge from sewage treatment plants, waste from shops (expired food).