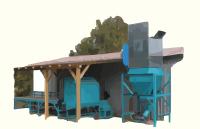

### PELLET / BRIQUETTE LINES

The unique technical solution allows independent operation of individual modules of the line (sorting, drying, pressing, packaging)

#### **PELLET LINES**

Pellets are modern ecological fuel, which in its production uses biomass renewable sources. Advantages are high calorific value and the possibility of heating the boiler automatically without manual reloading. This type of fuel is very easy to handle, transport and store. The heating comfort is therefore close to the heating comfort when using gas.

**CON-PELET®** lines for pellets and briquettes are specially designed with minimal energy and operation costs. They are always a complete solution according to the customer's specific requirements.