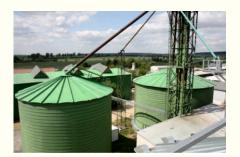

#### **BIOGAS PLANTS**

Energy consumption all over the world is rising while decreasing supplies of non-renewable energy sources such as coal, oil and natural gas. In addition, consumption of this kind of energy sources is very hard on the environment. Therefore, the importance of renewable energy sources increases. Biomass is a very important part for heat, gas, electricity and fuels productivity and is almost fully usable.

#### An investment in our children's future

**Biogas plants** are modern and eco-friendly devices that are typically used in the Czech Republic and abroad. They process a wide range of materials or organic waste through anareobic digestion (process in reactors withou air). The result of the process is biogas, which is mostly used for the production of electricity and heat and digestate, which can be used as high quality fertilizer (like a compost).

#### Biogas plants according to feedstock

#### AGRICULTURAL BGP

As inputs they use materials from agricultural primary production.

#### **WASTE BGP**

It is used for the processing of biodegradable waste. These include, for example, biodegradable municipal waste (BDMW), waste from the food industry, sewage sludge from sewage treatment plants, waste from shops (expired food).