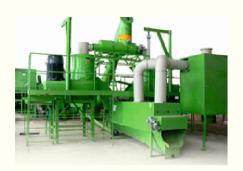

### PELLET / BRIQUETTE LINES

The unique technical solution allows independent operation of individual modules of the line (sorting, drying, pressing, packaging)

**CON-PELET®** lines for pellets and briquettes are specially designed with minimal energy and operation costs. They are always a complete solution according to the customer's specific requirements.

#### **COMBI PELLET/BRIQUETTE LINES**

Thanks to a modular solution, pellets and briquettes can be produced simultaneously on a single **CON-PELET®** line.

ENERGY COSTS OPTIMIZATION + VARIABLE MODULAR SOLUTION