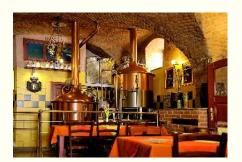

## Microbreweries

### **BREWERIES, MICROBREWERIES**

Czech beer - a typical world known beverage of the unmistakable taste and recipe.

Made out of Czech hops and malt Brewed by a Czech brewer or a person trained by him in the local brewery.

#### MULTIPLE OPTIONS OF BEER PRODUCTION