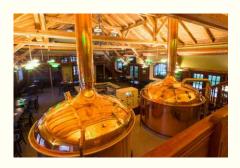

## Microbreweries

### **BREWERIES, MICROBREWERIES**

Czech beer - a typical world known beverage of the unmistakable taste and recipe.

Made out of Czech hops and malt Brewed by a Czech brewer or a person trained by him in the local brewery.

#### START-UP SOLUTION

Microbrewery **CON-BEER® 500** 

CON-BEER® 1000

- Professional solution, TÜV certified tanks with extended service life. Made of high-alloy stainless steels, resistant to sanitizing solutions and aggressive cellars environment.
- Energy saving concept for more economical production of beer.
- Microbrewery allows the production of the healthiest living unfiltered beer from Czech hops and malt, using Czech recipe, and trained staff by a Czech brewer.