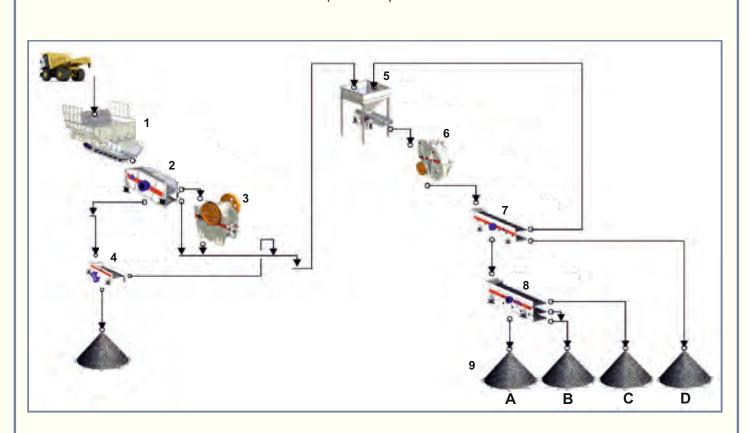

## **TECHNOLOGICAL DIAGRAM**

#### CRUSHING and SCREENING PLANT

1 Feeder

2 Coarse Screen

3 Crusher

4 Screen

5 Hopper with feeder

6 Crusher or Mill

7 Screen

8 Screen

9 Finished crushed stone - A, B, C, D

#### CRUSHING and SCREENING PLANT

Example of layout