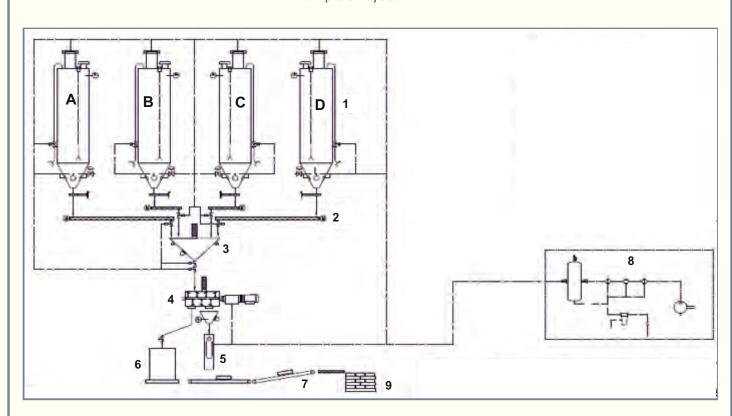

## **TECHNOLOGICAL DIAGRAM**

#### LINE FOR PRODUCTION OF DRY MATERIALS

- 1 Silos (crushed stones A, B, C, D)
- 2 Conveyors
- 3 Hopper with scale
- 4 Mixer

- 5 Bagging machine
- 6 Big Bag
- 7 Conveyor
- 8 Compressor room
- 9 Final products

#### **DRY MATERIALS PRODUCTION**

Basic Production Module BPM Example of layout